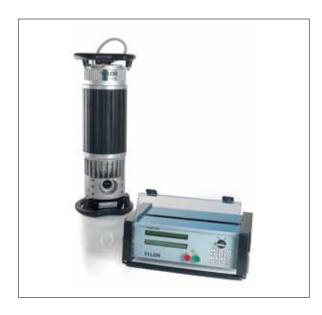

The Y.SMART product range has a host of features that will help you to optimize your operational efficiency. The control unit has a user friendly man-machine-interface, which allows easy and intuitive workflow for the operator.

YXLON Copenhagen portable X-ray systems provide a stable X-ray output and are insensitive to irregularities in the power supply. The high power efficiency due to the constant potential technology, will give you a significant saving in costs and energy, which also makes the products well suited for crawler applications. Our portable X-ray tube heads and control units are designed to endure and perform in all environments and are operational within a broad temperature range.