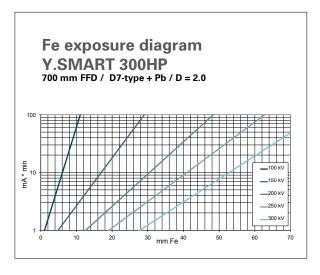

## Y.SMART 300HP X-Ray System

| Weight                            | 33 kg         |
|-----------------------------------|---------------|
| Height                            | 775 mm        |
| Focal spot size EN12543           | 3.0 mm        |
| High voltage adjustment           | 50 - 300 kV   |
| mA adjustment                     | 0.5 – 3.0 mA  |
| Max X-ray power                   | 900 W         |
| Leakage radiation 300 kV / 3.0 mA | Max 5.0 mSv/h |