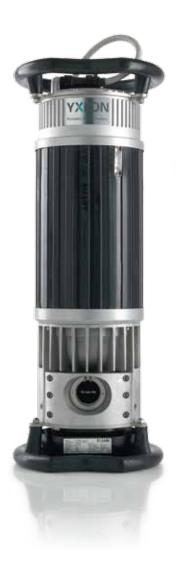

## Y.SMART 300HP

## Portable X-Ray System

- Low weight and easy handling
- Robust and reliable
- Easy to operate
- High power output
- Optimized for cost efficient operation

For more than 50 years YXLON Copenhagen have manufactured high quality portable X-ray systems. Our systems have always been designed to be reliable and efficient in all conditions. In order to stay in this position, as a market leader, we draw on both our knowledge and experience.

## Y.SMART 300HP X-Ray System

| Weight                            | 33 kg         |
|-----------------------------------|---------------|
| Height                            | 775 mm        |
| Focal spot size EN12543           | 3.0 mm        |
| High voltage adjustment           | 50 - 300 kV   |
| mA adjustment                     | 0.5 – 3.0 mA  |
| Max X-ray power                   | 900 W         |
| Leakage radiation 300 kV / 3.0 mA | Max 5.0 mSv/h |