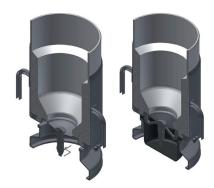

### Mode of operation

The vessel kit PG V 2.8+2.10 is a highly flexible setup, which can be easily adjusted to the processing task :

(i) closed metal shell : all material stays in the reaction chamber. (ii) open metal shell : fragmented material can escape through a sieve

- from the process area into a tray.
- sieves are available from 8 mm to 0.3 mm a.
- collection tray available in different materials b.