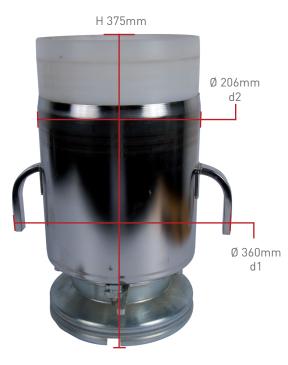

#### Design

| - Outer process vessel s                | hell                                  |
|-----------------------------------------|---------------------------------------|
| Material                                | Stainless steel                       |
| Weight                                  | 2900 g                                |
|                                         |                                       |
| - Inner process lining                  |                                       |
| Material                                | PE-1000                               |
| Weight                                  | 3000 g                                |
|                                         |                                       |
| - Fixing rings                          |                                       |
| Material                                | stainless steel                       |
| Weight                                  | 2x 400 g                              |
| - Flexible Collection Vessel set rubber |                                       |
| Material                                | Stainless steel + thermoplastique PVC |
| Weight                                  | 2000g                                 |
|                                         |                                       |
| Weight complete                         | 9000 g                                |
|                                         |                                       |
| Outer dimensions                        |                                       |
| Max. d1/d2 x H                          | Ø360/Ø206 x 375 mm                    |
| Max. Volume                             | 5.3 dm <sup>3</sup>                   |
|                                         |                                       |
| Capacity                                |                                       |
| Max. sample volume                      | 1 dm³                                 |
| Maximal size of single piece            | Ø 8 x 4 cm                            |