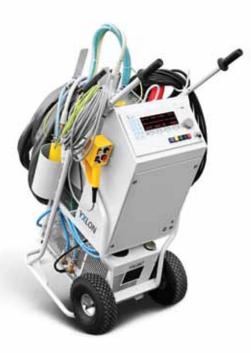

All components are carried on a trolley equipped with positions for tilting and a hook for lifting via crane. The mobile systems high voltage cable is additional shielded in order to secure safe operation and a long product lifetime.