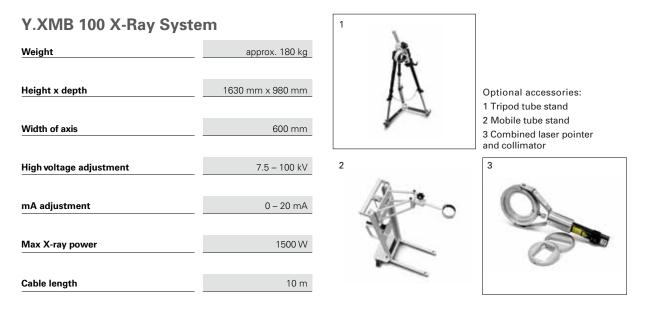

## Available X-ray tubes

| <b>Name</b><br>Y.TU 100-D02 | Focal spot EN12543<br>1.0 mm / 3.0 mm                                                                                                             | <b>X-ray power</b><br>640 W / 1500 W                                       | Weight<br>6 kg | <b>Beam</b><br>40 × 40° | Leakage radiation.<br>max kV - max mA<br>1.0 mSv/h |  |
|-----------------------------|---------------------------------------------------------------------------------------------------------------------------------------------------|----------------------------------------------------------------------------|----------------|-------------------------|----------------------------------------------------|--|
| Options:                    | <ul> <li>A range of accessories are available for the Y.XMB mobile<br/>X-ray system.</li> <li>PC interface for RS232 remote operation.</li> </ul> |                                                                            |                |                         |                                                    |  |
| Power supply:               |                                                                                                                                                   | • 230 V + 10 % - 15 %, 50/60 Hz, Protection 20 A at 2250 W (Single phase). |                |                         |                                                    |  |
| Exposure timer:             | <ul> <li>1 second steps up to 10 minutes, 10 second steps up to 99<br/>minutes or infinity.</li> </ul>                                            |                                                                            |                |                         |                                                    |  |
| Environment:                | • IP54, 0° C to + 40° C, relative humidity 90 %.                                                                                                  |                                                                            |                |                         |                                                    |  |
| Certificates:               | • CE: DIN 54113, Roentgenverordnung, EN 60204-1, EN 507<br>EN 55011 and EN 61000-6-2.                                                             |                                                                            |                |                         | 4-1, EN 50178,                                     |  |