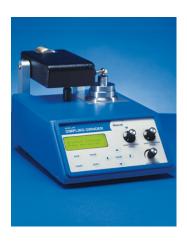

## **MODEL 200**

## **Dimpling Grinder**

An easy-to-use, state-of-the-art, mechanical thinning instrument designed for the reproducible preparation of high-quality electron microscopy specimens.

| Model 200 Dimpling Grinder Specifications |                                                                                             |
|-------------------------------------------|---------------------------------------------------------------------------------------------|
| Grinding control                          | Automated grinding rate control                                                             |
|                                           | Grinding force adjustable with micrometer counterweight system                              |
|                                           | Independent control of grinding wheel and specimen rotation speeds                          |
| Specimen stage                            | Precise specimen stage rotation                                                             |
|                                           | Magnetic mount allows easy specimen positioning                                             |
| User interface                            | All program inputs via front panel keypad                                                   |
|                                           | Specimen thickness indicated on a liquid crystal display                                    |
| Specimen illumination                     | Specimen observation in either transmitted or reflected light                               |
| Enclosure                                 | Weight: 18 lb (8.2 kg)                                                                      |
|                                           | Size: 8.2 in (208 mm) width $\times$ 6.5 in (165 mm) height $\times$ 13.5 in (343 mm) depth |
| Power requirements                        | 110/220 V AC, 50/60 Hz, 375 W                                                               |
| Warranty                                  | One year                                                                                    |