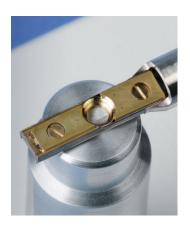

## **Dual-Axis Tomography Holder**

A holder that features an optimal tilt angle range in narrow gap ( $\sim 5$  mm) pole-piece geometries, while maintaining microscope resolution.

| Model 2040 Dual-Axis Tomography Holder Specifications |                                                                                                    |
|-------------------------------------------------------|----------------------------------------------------------------------------------------------------|
| Holder type                                           | Room-temperature, single tilt, in-plane rotation For most transmission electron microscopes (TEMs) |
| Specimen size                                         | 3 mm diameter<br>Wide range of thicknesses up to 100 µm                                            |
| Resolution                                            | 0.34 nm (in all directions)                                                                        |
| Drift                                                 | < 1.5 nm/min                                                                                       |
| Maximum tilt range                                    | Up to $\pm 70^{\circ}$                                                                             |
| Field of view                                         | Up to 950 μm at 70°                                                                                |
| Warranty                                              | One year                                                                                           |