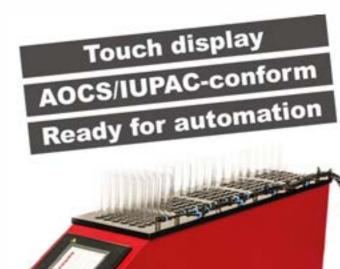

## **PDB 5-36**

The new model in our PDB series: the instruments in our PDB series are the most precise, quiet and energy-efficient. They are operated using a colored touchscreen that provides clearly arranged status information and self-explanatory guidance.

## **Specifications**

- -10 °C to +100°C
- 36 positions per zone
- Approx. 50 watt per zone
- 80 to 250 volt AC
- color touch display
- Complies with official AOCS requirements for IUPSC Cd 16b-93