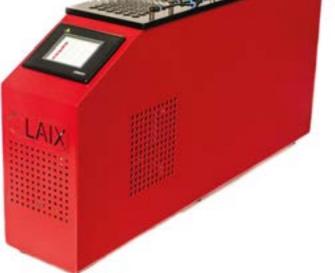

## **PDB 5-36**

The new model in our PDB series: the instruments in our PDB series are the most precise, quiet and energy-efficient. They are operated using a colored touchscreen that provides clearly arranged status information and self-explanatory guidance.

The dry-bathes are availabe with 1, 4, 5 or 6 temperature zones and can be upgraded with an automatic calibration and an inert gas cover to avoid condensation at low temperatures. All models are ready for use in our automation systems.